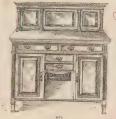

### SUPERIOR SIDEBOARDS.

| M71 |  |
|-----|--|
|     |  |

871) UNIQUE 877/LIBH SIDEBOARD, aft. den wide x str gie Mich. Activitier et méror glass back, shiped ade branders, surmanialed by shell for quenergies and solid first tes, two capitands, shaped recess, deaver above and drawfor wide. Best workmanningimperate finish, best brans handles.

|    | Waloot .                |           |  |    |    |   |  |
|----|-------------------------|-----------|--|----|----|---|--|
|    | Tasmanian Blackwood     |           |  | 10 | 17 | 6 |  |
|    | Cedar, polished as Chip | Mabogrey. |  | 10 | 10 | 0 |  |
|    | Pice, fittshed Art Gree |           |  | 9  | 17 | 8 |  |
| In | Pine, Stanut Walnut     |           |  | 9  | 7  | 6 |  |